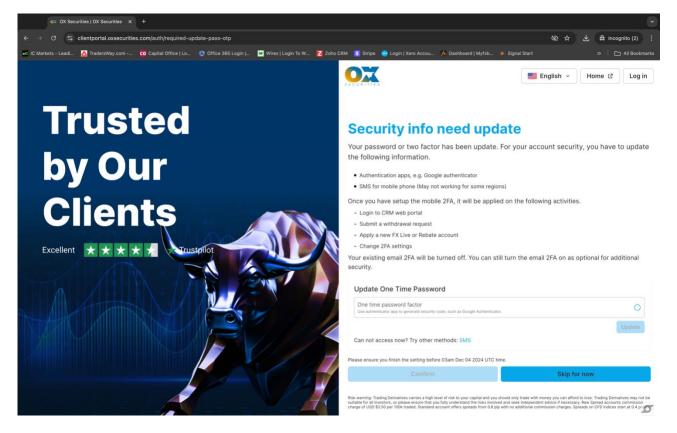

Log in

once you verify the email you will need to login with your email and password you just set.

You will be brought to the page above; you can setup your 2FA or click skip for now.

Once you are on the dashboard, you will need to complete your KYC as shown below.