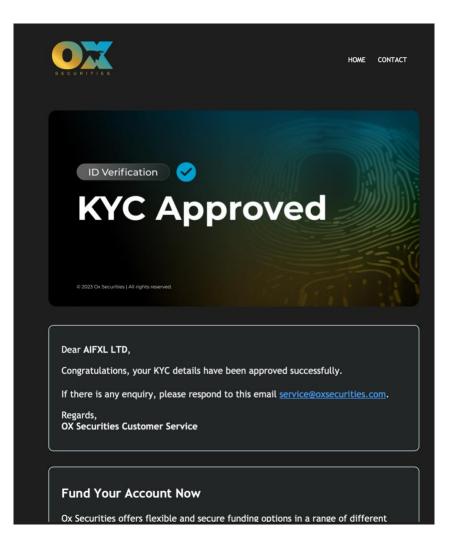

4 steps to complete

Complete Now

KYC Status Fill in your personal information In order to access all OX Securities functionalities, please complete your KYC process.

When you have successfully submitted your documents and it is approved. You should receive the email below.